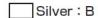

## **Huzzle Cast Donuts**

Assembled

Disassembled

The donuts are made from these identical shapes. "Donuts" is written on the donuts marked "a."

Match up the inner pieces (marked with a circle) on "B" with the separation line.

At this moment, the inner pieces on "B" is located at an agle of 180 degrees to each other.

Viewed from the front.

Viewed from the back.

2 Slide in the direction of the arrows to unlock the donuts.

\*Do not pull directly sideways. Match up the inner pieces while sliding the donuts to unlock the puzzle.