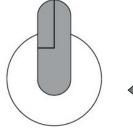

## **Huzzle Cast Donuts**

Assembled

Disassembled

The donuts are made from these identical shapes. "Donuts" is written on the donuts marked "a."

Match up the inner pieces (marked with a circle) on "B" with the separation line.

At this moment, the inner pieces on "B" is located at an agle of 180 degrees to each other.

Viewed from the front.

Viewed from the back.

2 Slide in the direction of the arrows to unlock the donuts.

\*Do not pull directly sideways. Match up the inner pieces while sliding the donuts to unlock the puzzle.