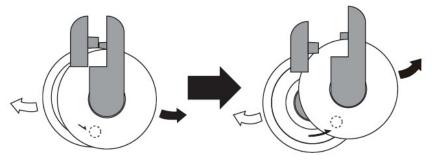

At this moment, the inner pieces on "B" is located at an agle of 180 degrees to each other.

Viewed from the front.

Viewed from the back.

2 Slide in the direction of the arrows to unlock the donuts.

\*Do not pull directly sideways. Match up the inner pieces while sliding the donuts to unlock the puzzle.