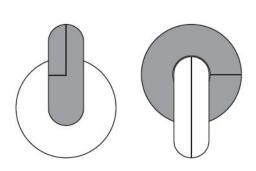

## **Huzzle Cast Donuts**

Assembled

Disassembled

The donuts are made from these identical shapes. "Donuts" is written on the donuts marked "a."

Match up the inner pieces (marked with a circle) on "B" with the separation line.

At this moment, the inner pieces on "B" is located at an agle of 180 degrees to each other.

Viewed from the front.

Viewed from the back.

2 Slide in the direction of the arrows to unlock the donuts.

\*Do not pull directly sideways. Match up the inner pieces while sliding the donuts to unlock the puzzle.

Designer: Vesa Timonen (FIN) © 2011, 2018 Hanayama Co., Ltd. All Rights Reserved