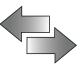

At this moment, the inner pieces on "B" is located at an agle of 180 degrees to each other.

Viewed from the front.

Viewed from the back.

2 Slide in the direction of the arrows to unlock the donuts.

\*Do not pull directly sideways. Match up the inner pieces while sliding the donuts to unlock the puzzle.