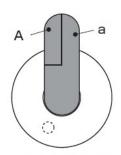

At this moment, the inner pieces on "B" is located at an agle of 180 degrees to each other.

Viewed from the front.

Viewed from the back.

2 Slide in the direction of the arrows to unlock the donuts.

\*Do not pull directly sideways. Match up the inner pieces while sliding the donuts to unlock the puzzle.

Designer: Vesa Timonen (FIN) © 2011, 2018 Hanayama Co., Ltd. All Rights Reserved