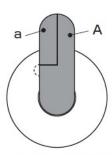

## **Huzzle Cast Donuts**

Assembled

Disassembled

The donuts are made from these identical shapes. "Donuts" is written on the donuts marked "a."

Match up the inner pieces (marked with a circle) on "B" with the separation line.