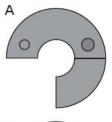

## **Huzzle Cast Donuts**

Assembled

Disassembled

The donuts are made from these identical shapes. "Donuts" is written on the donuts marked "a."

Match up the inner pieces (marked with a circle) on "B" with the separation line.