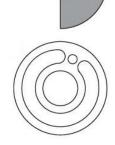

## **Huzzle Cast Donuts**

Assembled

Disassembled

The donuts are made from these identical shapes. "Donuts" is written on the donuts marked "a."

Match up the inner pieces (marked with a circle) on "B" with the separation line.

At this moment, the inner pieces on "B" is located at an agle of 180 degrees to each other.

Viewed from the front.

Viewed from the back.

2 Slide in the direction of the arrows to unlock the donuts.

\*Do not pull directly sideways. Match up the inner pieces while sliding the donuts to unlock the puzzle.