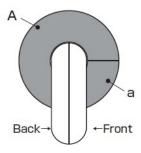

At this moment, the inner pieces on "B" is located at an agle of 180 degrees to each other.

Viewed from the front.

Viewed from the back.

2 Slide in the direction of the arrows to unlock the donuts.

\*Do not pull directly sideways. Match up the inner pieces while sliding the donuts to unlock the puzzle.

Designer: Vesa Timonen (FIN) © 2011, 2018 Hanayama Co., Ltd. All Rights Reserved