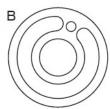

## **Huzzle Cast Donuts**

Assembled

Disassembled

The donuts are made from these identical shapes. "Donuts" is written on the donuts marked "a."

Match up the inner pieces (marked with a circle) on "B" with the separation line.

At this moment, the inner pieces on "B" is located at an agle of 180 degrees to each other.

Viewed from the front.

Viewed from the back.

2 Slide in the direction of the arrows to unlock the donuts.

\*Do not pull directly sideways. Match up the inner pieces while sliding the donuts to unlock the puzzle.