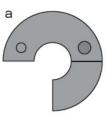

## **Huzzle Cast Donuts**

Assembled

Disassembled

The donuts are made from these identical shapes. "Donuts" is written on the donuts marked "a."

Match up the inner pieces (marked with a circle) on "B" with the separation line.